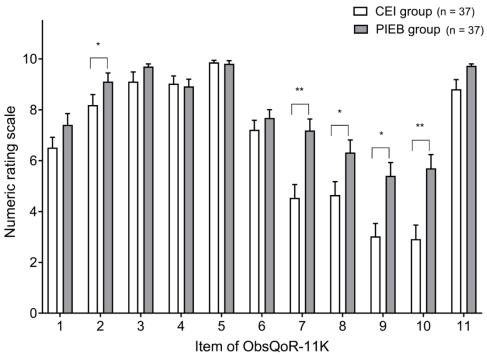

**Supplementary Fig 1.** Numeric rating scale of Obstetric Quality of Recovery-11 Korean version (ObsQoR-11K) 36 h after cesarean section. \* indicates P < 0.05. \*\* indicates P < 0.001.

| Item of ObsQoR-11K                                    |                      |                      |   |   |   |   |   |   |                   |   |                   |
|-------------------------------------------------------|----------------------|----------------------|---|---|---|---|---|---|-------------------|---|-------------------|
| ObsQoR-11 How have you been felling in the last 24 h? |                      |                      |   |   |   |   |   |   |                   |   |                   |
|                                                       | Strongly<br>Disagree |                      |   |   |   |   |   |   |                   |   | Strongly<br>Agree |
| 1. I have had moderate pain.                          | 10                   | 9                    | 8 | 7 | 6 | 5 | 4 | 3 | 2                 | 1 | 0                 |
| 2. I have had severe pain.                            | 10                   | 9                    | 8 | 7 | 6 | 5 | 4 | 3 | 2                 | 1 | 0                 |
| 3. I have had nausea or vomiting.                     | 10                   | 9                    | 8 | 7 | 6 | 5 | 4 | 3 | 2                 | 1 | 0                 |
| 4. I have been feeling dizzy.                         | 10                   | 9                    | 8 | 7 | 6 | 5 | 4 | 3 | 2                 | 1 | 0                 |
| 5. I have had shivering.                              | 10                   | 9                    | 8 | 7 | 6 | 5 | 4 | 3 | 2                 | 1 | 0                 |
|                                                       | •                    | Strongly<br>Disagree |   |   |   |   |   |   | Strongly<br>Agree |   |                   |
| 6. I have been comfortable.                           | 10                   | 9                    | 8 | 7 | 6 | 5 | 4 | 3 | 2                 | 1 | 0                 |
| 7. I am able to mobilize independently.               | 10                   | 9                    | 8 | 7 | 6 | 5 | 4 | 3 | 2                 | 1 | 0                 |
| 8. I can hold baby without assistance.                | 10                   | 9                    | 8 | 7 | 6 | 5 | 4 | 3 | 2                 | 1 | 0                 |

9. I can feed/nurse my baby without assistance

10. I can look after my personal hygiene/toilet.

11. I feel in control.